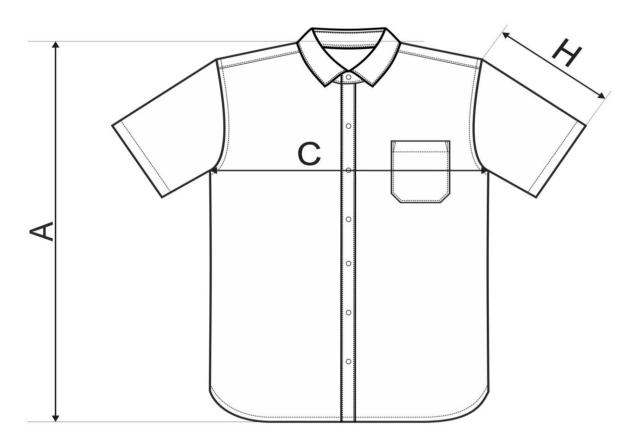

| SIZE SPECIFICATION |    |                          |    | ORIGINAL |     |  |  |  |  |  |
|--------------------|----|--------------------------|----|----------|-----|--|--|--|--|--|
| Commodity          |    | Gents Shirt Short Sleeve |    |          |     |  |  |  |  |  |
| Code               |    | 2X7                      |    |          |     |  |  |  |  |  |
| size [cm]          | S  | М                        | L  | XL       | 2XL |  |  |  |  |  |
| Α                  | 79 | 81                       | 83 | 85       | 87  |  |  |  |  |  |
| С                  | 51 | 55                       | 60 | 63       | 66  |  |  |  |  |  |
| Н                  | 22 | 24                       | 25 | 26       | 27  |  |  |  |  |  |

All size specifications listed are in cm. Accepted tolerance of up to + / - 5%.

| SIZE SPECIFICATIO | N  | NEW                      |    |    |     |  |  |  |  |  |
|-------------------|----|--------------------------|----|----|-----|--|--|--|--|--|
| Commodity         |    | Gents Shirt Short Sleeve |    |    |     |  |  |  |  |  |
| Code              |    | 207                      |    |    |     |  |  |  |  |  |
| size [cm]         | S  | М                        | L  | XL | 2XL |  |  |  |  |  |
| A                 | 74 | 76                       | 78 | 80 | 82  |  |  |  |  |  |
| С                 | 51 | 55                       | 60 | 63 | 66  |  |  |  |  |  |
| ØD                | 38 | 40                       | 42 | 44 | 46  |  |  |  |  |  |
| Н                 | 22 | 24                       | 25 | 26 | 27  |  |  |  |  |  |