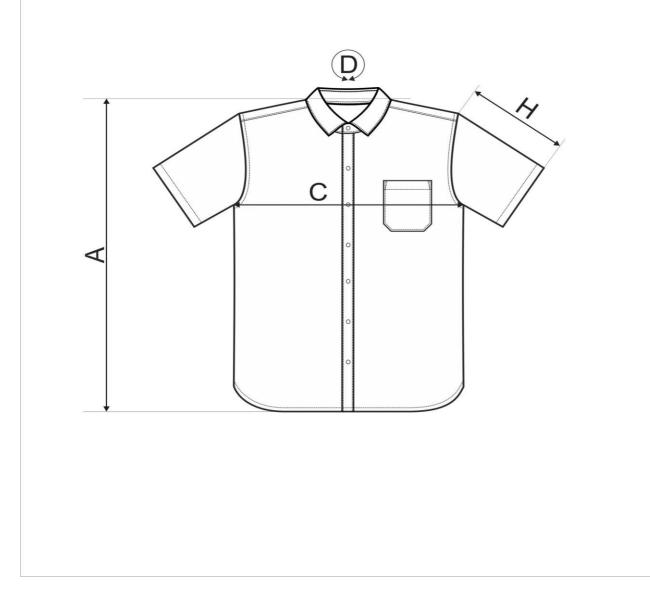

All size specifications listed are in cm. Accepted tolerance of up to + / - 5%.

| SIZE SPECIFICATIO | N  | NEW                      |    |    |     |  |  |  |  |  |
|-------------------|----|--------------------------|----|----|-----|--|--|--|--|--|
| Commodity         |    | Gents Shirt Short Sleeve |    |    |     |  |  |  |  |  |
| Code              |    | 207                      |    |    |     |  |  |  |  |  |
| size [cm]         | S  | М                        | L  | XL | 2XL |  |  |  |  |  |
| A                 | 74 | 76                       | 78 | 80 | 82  |  |  |  |  |  |
| С                 | 51 | 55                       | 60 | 63 | 66  |  |  |  |  |  |
| ØD                | 38 | 40                       | 42 | 44 | 46  |  |  |  |  |  |
| Н                 | 22 | 24                       | 25 | 26 | 27  |  |  |  |  |  |

All size specifications listed are in cm. Accepted tolerance of up to + / - 5%.